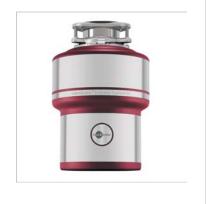

of Ace Stamping

## Headquarters Capabilities





#### **ACE Stamping is a precision controlled** metal stamping manufacturer and sheet metal fabricator

Over 76,000 square feet located in Racine, WI

#### Over 45 Mechanical Presses In-House

Ranging from 5 tons to 400 tons

#### **In-House Laser Cutting**

- (1) Salvagnini 3,000 Watt Fiber Laser
  - → Capabilities of cutting carbon steel, stainless steel, aluminum, titatanium, copper, brass with unperilled speed and quality

#### **Full Featured In-House Tool Room**

- Wire FDM Machines
- **CNC Machining Center**
- **Dedicated Design Team**

#### Over 40 dedicated employees with tenure in Racine

#### Registered ISO 9001 since 1996 through **NQA**

#### Capacity available to grow



## **ACE Stamping (Headquarters) Work**



















### **Mexico Capabilities**







Apodaca, Nuevo Leon





#### A Division of:

### Mexico Capabilities cont...





#### **Rolling:**

- → (1) Baileigh RH-45, capable of rolling up to 2" square x .120" wall tubing and 2" schedule 40 pipe
- → (1) GMC PBR-0412E, capable of rolling up to 12 gauge thick material

#### **Inserting:**

- → (2) Heager 4 ton, portable
- → (2) Heager 8 ton, one of which has Windows Touch

### **CNC Machining**

- → (1) Vertical Machining Center
- → (1) Snow Tapper

#### Welding:

- → (3) Mig, Tig stations, Aluminum
- → (1) Amada Spot Welder

#### **Part Marking:**

- → Video Jet ink Marking Machine
- → Silk-screening capabilities

### **Assembly**

- → Mechanical
- → Electrical
- → Riveting



## Mexico Capabilities cont...







#### A Division of:

## **AC