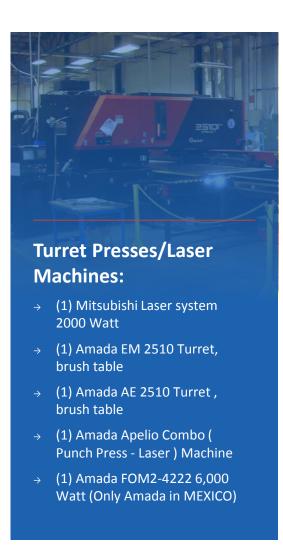

E Stamping is a precision controlled** metal stamping manufacturer and sheet metal fabricator

Over 76,000 square feet located in Racine, WI

#### Over 45 Mechanical Presses In-House

Ranging from 5 tons to 400 tons

#### **In-House Laser Cutting**

- (1) Salvagnini 3,000 Watt Fiber Laser
  - → Capabilities of cutting carbon steel, stainless steel, aluminum, titatanium, copper, brass with unperilled speed and quality

#### **Full Featured In-House Tool Room**

- Wire FDM Machines
- **CNC Machining Center**
- **Dedicated Design Team**

#### Over 40 dedicated employees with tenure in Racine

#### Registered ISO 9001 since 1996 through **NQA**

#### Capacity available to grow



## **ACE Stamping (Headquarters) Work**



















### **Mexico Capabilities**







Apodaca, Nuevo Leon





#### A Division of:

### Mexico Capabilities cont...





#### **Rolling:**

- → (1) Baileigh RH-45, capable of rolling up to 2" square x .120" wall tubing and 2" schedule 40 pipe
- → (1) GMC PBR-0412E, capable of rolling up to 12 gauge thick material

#### **Inserting:**

- → (2) Heager 4 ton, portable
- → (2) Heager 8 ton, one of which has Windows Touch

### **CNC Machining**

- → (1) Vertical Machining Center
- → (1) Snow Tapper

#### Welding:

- → (3) Mig, Tig stations, Aluminum
- → (1) Amada Spot Welder

#### **Part Marking:**

- → Video Jet ink Marking Machine
- → Silk-screening capabilities

### **Assembly**

- → Mechanical
- → Electrical
- → Riveting



## Mexico Capabilities cont...







#### A Division of:

## **ACE Stamping (Mexico) Work**























## **Desig