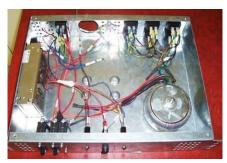

ca, Nuevo Leon





#### A Division of:

### Mexico Capabilities cont...





#### **Rolling:**

- → (1) Baileigh RH-45, capable of rolling up to 2" square x .120" wall tubing and 2" schedule 40 pipe
- → (1) GMC PBR-0412E, capable of rolling up to 12 gauge thick material

#### **Inserting:**

- → (2) Heager 4 ton, portable
- → (2) Heager 8 ton, one of which has Windows Touch

### **CNC Machining**

- → (1) Vertical Machining Center
- → (1) Snow Tapper

#### Welding:

- → (3) Mig, Tig stations, Aluminum
- → (1) Amada Spot Welder

#### **Part Marking:**

- → Video Jet ink Marking Machine
- → Silk-screening capabilities

### **Assembly**

- → Mechanical
- → Electrical
- → Riveting



## Mexico Capabilities cont...







#### A Division of:

## **ACE Stamping (Mexico) Work**























## **Design Services (Both Locations)**



A Division of:





#### **In-House Tool and Design**

- → In-house building for low cost, quick turnaround
- → Compound Blank, Progressive, Multiple Operations, and Jigs/Fixtures



### **Engineering Services**

- → Engineering analysis (includes Stack Up Analysis, and Design for Manufacturing)
- → Proof of Concept
- → Computer Aided Design (CAD / Solidworks)
- → Prototype Development
- → Regulatory Compliance
- → Product/Design Validation

http://acestamping.com/



## **Stocking Programs (Both Locations)**







# Stocking programs are offered to all customers to overcome challenges, such as

- → Pricing
- → Lead Time
- → On-time Delivery

#### Programs managed are as follows

- → KANBAN
- → Supplier Managed Inventory (Online Portals of