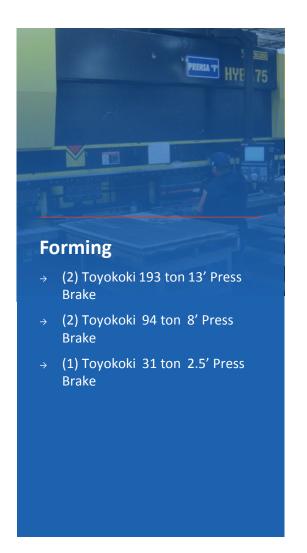

Stamping is a precision controlled** metal stamping manufacturer and sheet metal fabricator

Over 76,000 square feet located in Racine, WI

#### Over 45 Mechanical Presses In-House

Ranging from 5 tons to 400 tons

#### **In-House Laser Cutting**

- (1) Salvagnini 3,000 Watt Fiber Laser
  - → Capabilities of cutting carbon steel, stainless steel, aluminum, titatanium, copper, brass with unperilled speed and quality

#### **Full Featured In-House Tool Room**

- Wire FDM Machines
- **CNC Machining Center**
- **Dedicated Design Team**

#### Over 40 dedicated employees with tenure in Racine

#### Registered ISO 9001 since 1996 through **NQA**

#### Capacity available to grow



## **ACE Stamping (Headquarters) Work**



















### **Mexico Capabilities**







Apodaca, Nuevo Leon





#### A Division of:

### Mexico Capabilities cont...





#### **Rolling:**

- → (1) Baileigh RH-45, capable of rolling up to 2" square x .120" wall tubing and 2" schedule 40 pipe
- → (1) GMC PBR-0412E, capable of rolling up to 12 gauge thick material

#### **Inserting:**

- → (2) Heager 4 ton, portable
- → (2) Heager 8 ton, one of which has Windows Touch

### **CNC Machining**

- → (1) Vertical Machining Center
- → (1) Snow Tapper

#### Welding:

- → (3) Mig, Tig stations, Aluminum
- → (1) Amada Spot Welder

#### **Part Marking:**

- → Video Jet ink Marking Machine
- → Silk-screening capabilities

### **Assembly**

- → Mechanical
- → Electrical
- → Riveting



## Mexico Capabilities cont...







#### A Division of:

## **ACE Stamping (Mexico) Work**























## **Design