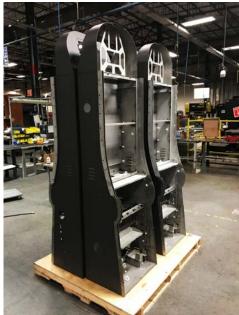

Apodaca, Nuevo Leon





#### A Division of:

### Mexico Capabilities cont...





#### **Rolling:**

- → (1) Baileigh RH-45, capable of rolling up to 2" square x .120" wall tubing and 2" schedule 40 pipe
- → (1) GMC PBR-0412E, capable of rolling up to 12 gauge thick material

#### **Inserting:**

- → (2) Heager 4 ton, portable
- → (2) Heager 8 ton, one of which has Windows Touch

### **CNC Machining**

- → (1) Vertical Machining Center
- → (1) Snow Tapper

#### Welding:

- → (3) Mig, Tig stations, Aluminum
- → (1) Amada Spot Welder

#### **Part Marking:**

- → Video Jet ink Marking Machine
- → Silk-screening capabilities

### **Assembly**

- → Mechanical
- → Electrical
- → Riveting



## Mexico Capabilities cont...







#### A Division of:

## **ACE Stamping (Mexico) Work**























## **Design Services (Both Locations)**



A Division of:





#### **In-House Tool and Design**

- → In-house building for low cost, quick turnaround
- → Compound Blank, Progressive, Multiple Operations, and Jigs/Fixtures



### **Engineering Services**

- → Engineering analysis (includes Stack Up Analysis, and Design for Manufacturing)
- → Proof of Concept
- → Computer Aided Design (CAD / Solidworks)
- → Prototype Development
- → Regulatory Compliance
- → Product/Design Validation

http://acestamping.com/



## **Stocking Programs (Both Locations)**







# Stocking programs are offered to all customers to overcome challenges, such as

- → Pricing
- → Lead Time
- → On-time Delivery

#### Programs managed are as follows

- → KANBAN
- → Supplier Managed Inventory (Online