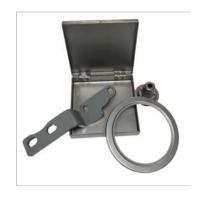

NQA

### **Capacity available to grow**



## Capabilities, cont'd











## Capabilities, cont'd





## **Rolling:**

- → (1) Baileigh RH-45, capable of rolling up to 2" square x .120" wall tubing and 2" schedule 40 pipe
- → (1) GMC PBR-0412E, capable of rolling up to 12 gauge thick material

## **Inserting:**

- → (2) Heager 4 ton, portable
- → (2) Heager 8 ton, one of which has Windows Touch

## **CNC Machining**

- → (1) Vertical Machining Center
- → (1) Snow Tapper

## Welding:

- → (3) Mig, Tig stations, Aluminum
- → (1) Amada Spot Welder

## **Part Marking:**

- → Video Jet ink Marking Machine
- → Silk-screening capabilities

## **Assembly**

- → Mechanical
- → Electrical
- → Riveting



# Capabilities, cont'd





#### A Division of:

# **ACE Stamping Work**



















#### A Division of:

# **ACE Stamping Work, cont'd**























## **Design Services**







## **In-House Tool and Design**

- → In-house building for low cost, quick turnaround
- → Compound Blank, Progressive, Multiple Operations, and Jigs/Fixtures



## **Engineering Services**

- → Engineering analysis (includes Stack Up Analysis, and Design for Manufacturing)
- → Proof of Concept
- → Computer Aided Design (CAD / Solidworks)
- → Prototype Development
- → Regulatory Compliance
- → Product/Design Validation



## **Stocking Programs**







# Stocking programs are offered to all customers to overcome challenges, such as

- → Pricing
- → Lead Time
- → On-time Delivery

### Programs managed are as follows

- → KANBAN
- → Supplier Managed Inventory (Online Portals of Custome