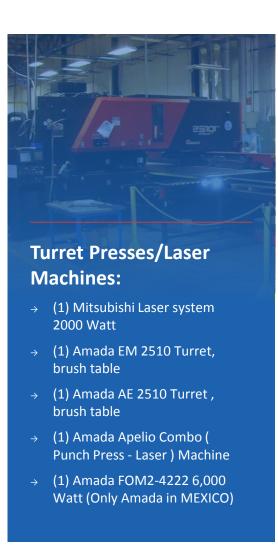

### **In-House Laser Cutting**

- → (1) Salvagnini 3,000 Watt Fiber Laser
  - → Capabilities of cutting carbon steel, stainless steel, aluminum, titatanium, copper, brass with unperilled speed and quality