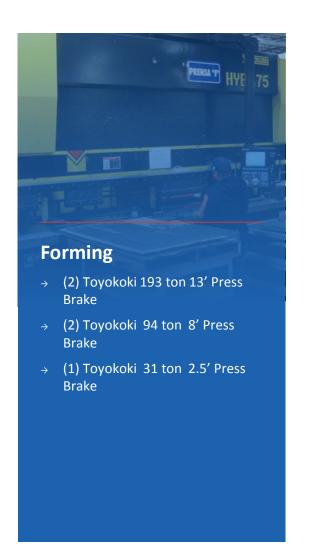

of 1984, Ronald has been President/CEO of Ace Stamping

## **Capabilities**





# ACE Stamping is a precision controlled metal stamping manufacturer and sheet metal fabricator

→ Over 76,000 square feet located in Racine, WI

#### **Over 45 Mechanical Presses In-House**

→ Ranging from 5 tons to 400 tons

### **In-House Laser Cutting**

- → (1) Salvagnini 3,000 Watt Fiber Laser
  - → Capabilities of cutting carbon steel, stainless steel, aluminum, titatanium, copper, brass with unperilled speed and quality

#### **Full Featured In-House Tool Room**

- Wire EDM Machines
- → CNC Machining Center
- → Dedicated Design Team

# Over 40 dedicated employees with tenure in Racine

# Registered ISO 9001 since 1996 through NQA

### **Capacity available to grow**



## Capabilities, cont'd











## Capabilities, cont'd





## **Rolling:**

- → (1) Baileigh RH-45, capable of rolling up to 2" square x .120" wall tubing and 2" schedule 40 pipe
- → (1) GMC PBR-0412E, capable of rolling up to 12 gauge thick material

## **Inserting:**

- → (2) Heager 4 ton, portable
- → (2) Heager 8 ton, one of which has Windows Touch

## **CNC Machining**

- → (1) Vertical Machining Center
- → (1) Snow Tapper

## Welding:

- → (3) Mig, Tig stations, Aluminum
- → (1) Amada Spot Welder

## **Part Marking:**

- → Video Jet ink Marking Machine
- → Silk-screening capabilities

## **Assembly**

- → Mechanical
- → Electrical
- → Riveting



# Capabilities, cont'd





#### A Division of:

# **ACE Stamping Work**



















#### A Division of:

# **ACE Stamping Work, cont'd**